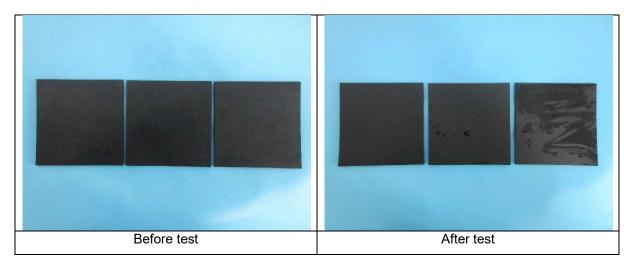

#### Original Sample Photo:

Member of the SGS Group (SGS SA)

No. : TJMR220900605001 Date : Sep 16, 2022 Page: 3 of 4

Test Item: Withstand Test

Sample Description: Rubber

Test Method: With reference to IEC 61111:2009 Section 5.6.4.3 & Section 5.6.2.3 and client's requirement

Note: Test specimens were cut from the sample.