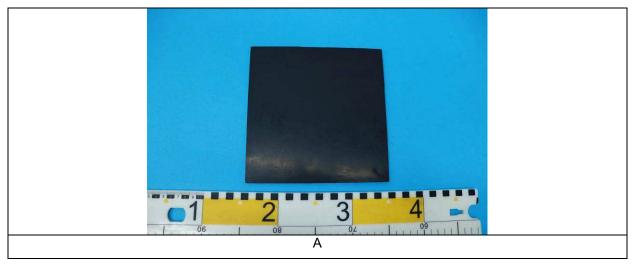

#### Original Sample Photo:

Member of the SGS Group (SGS SA)

No. : TJMR220900605001 Date : Sep 16, 2022 Page: 3 of 4

Test Item: Withstand Test

Sample Description: Rubber

Test Method: With reference to IEC 61111:2009 Section 5.6.4.3 & Section 5.6.2.3 and client's requirement